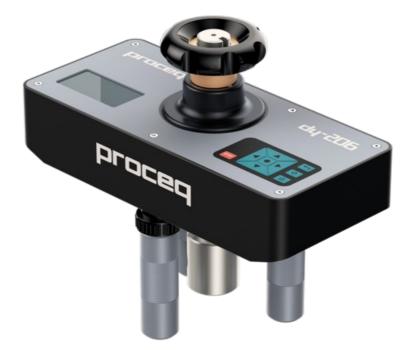

Pull-off Testers **DY-206** 

# Automated pull-off tester ideally suited for low strength applications

### Accuracy

The ideal calibration accuracy EN ISO 7500-1 Class 2 for low strength applications such as testing adhesive strength of mortars and renders

Performance

A comprehensive range of test discs plus adjustable foot configuration to cover a wide variety of applications with complete reporting

#### Ease of use

Easy to operate, even on overhead walls to add to a simple programming process of key parameters and a fully automated test

## Processing Unit / Sensor

| Working Range                   | 0.3 to 3.1 MPa (44 to 443 psi)                                                                                                                                                                            |
|---------------------------------|-----------------------------------------------------------------------------------------------------------------------------------------------------------------------------------------------------------|
| Tensile force (50 mm test disc) | 0.6 to 6 kN (135 to 1349 lbf)                                                                                                                                                                             |
| Maximum Stroke                  | 5 mm                                                                                                                                                                                                      |
| Maximum Pulling Speed           | 4.65 mm/min (0.183 inch/min)                                                                                                                                                                              |
| Instrument Firmware             | Maximum load<br>Actual load rate<br>Test duration<br>Complete report of the test<br>Failure mode reporting<br>Full data review on instrument                                                              |
| PC Software                     | DY-2 Link with a live view of actual load rate graph                                                                                                                                                      |
| Memory                          | 100 measurements                                                                                                                                                                                          |
| Connections                     | USB to PC and for charging                                                                                                                                                                                |
| Calibration Accuracy            | EN ISO 7500-1 Class 2 (±2 % from 20 % of the maximum force)                                                                                                                                               |
| Battery Capacity                | 1500 mAh, 3.7V (min. 80 measurements)                                                                                                                                                                     |
| Weight                          | 4.5 kg                                                                                                                                                                                                    |
| Applications:                   | <ul> <li>✓ Adhesive strength of mortars and renders</li> <li>✓ Adhesive strength of tiles</li> <li>✓ Bond strength of coatings and overlays</li> <li>✓ Tensile strength in concrete renovation</li> </ul> |
|                                 |                                                                                                                                                                                                           |