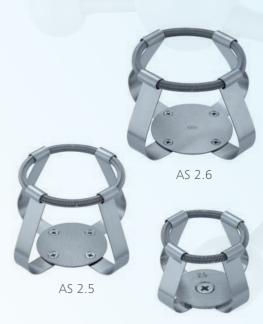

## Amount of usable flasks with

| FIXING CLIP | FLASK VOLUME | FIXING CLIPS | STICKMAX |
|-------------|--------------|--------------|----------|
| AS 2.0      | 10 ml        | 96 pcs       | 128 pcs  |
| AS 2.1      | 25 ml        | 39 pcs       | 111 pcs  |
| AS 2.2      | 50 ml        | 39 pcs       | 66 pcs   |
| AS 2.3      | 100 ml       | 24 pcs       | 36 pcs   |
| AS 2.4      | 200 / 250 ml | 12 pcs       | 20 pcs   |
| AS 2.5      | 500 ml       | 12 pcs       | 12 pcs   |
| AS 2.6      | 1000 ml      | 6 pcs        | 8 pcs    |
| AS 2.7      | 2000 ml      | 2 pcs        | 6 pcs    |
|             |              |              |          |