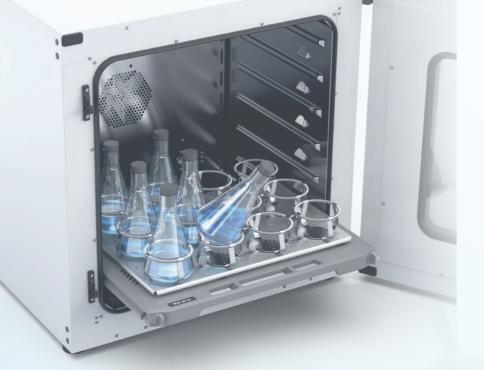

## SHAKER PLATFORM OF INC 125 FS digital /// Load capacity

INC 125 FS digital is the first incubator shaker with a patented removable shaker platform.

Thanks to high temperature stability and a uniform shaking motion that improves oxygenation, the incubator shaker is the perfect solution for cell cultivation and other microbiological applications.

The shaker platform can be pulled out halfway (with line indicator) for comfortable and tilt-proof loading.

Automatic detection of the shaker platform allows the temperature to be automatically adjusted in decontamination mode (100 or 120°C).

This guide indicates how many sample flasks can be accommodated on the shaker platform - either secured with fixing clips or in combination with the STICKMAX self-adhesive mat. You will also find a best practice example of how to optimally cut the STICKMAX mats to cover the entire shaker platform.