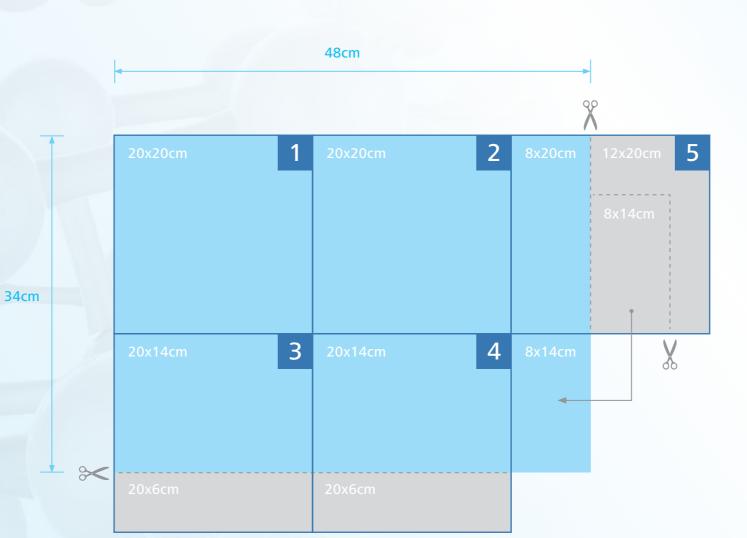

AS 2.1

The shaker platform has the dimensions of 34 x 48 cm.

One STICKMAX self-adhesive mat is 20 x 20 cm.

To cover the whole shaker platform, a total of 5 STICKMAX mats are required, that have to be cut as shown here.