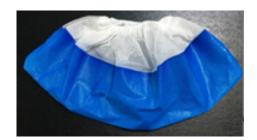

## **Product data sheet**

LLG-Disposable Shoe covers PP, nonwoven with CPE sole Art.-Nr.: 6.282 794

Material: CPE+PP

Weight: 9.2g+/- 2g/pcs
Color: blue+white
Size: 16x42cm
Shelf life: 5 years

CE MARK ISO 13485: 2003