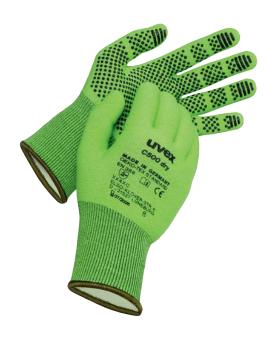

### Manufacturer address

UVEX SAFETY Gloves GmbH & Co. KG Elso-Klöver-Str. 6 D-21337 Lüneburg uvex-safety.de The uvex C500 series sets standards regarding protection, comfort, flexibility, tactility and economy. This high-tech safety glove combines all of these qualities with the highest level of cut protection, level 5/C. The uvex C500 dry with HPV grip dots guarantees outstanding tactile sensation, flexibility and grip.

#### **Features**

- · Ergonomic fit
- · Good grip
- · Excellent abrasion resistance
- · Very good tactile feel

# Suitability for industrial work environments

· Suitable for dry work environments

Material number 60499

**Sizes** 6 - 11

Standard EN 388:2016

Performance classes in  $\,\times\,\times\,4\,\times\,C$  accordance with EN 388

Outer material Bamboo viscose, Fibreglass, High-

performance polyethylene (HPPE),

Polyamide (PA)

Coating High-performance vinyl (HPV) nubbing

Coating surface area Palm, Fingers

Type With knitted cuff

Colour Green, Grey, Lime, Anthracite